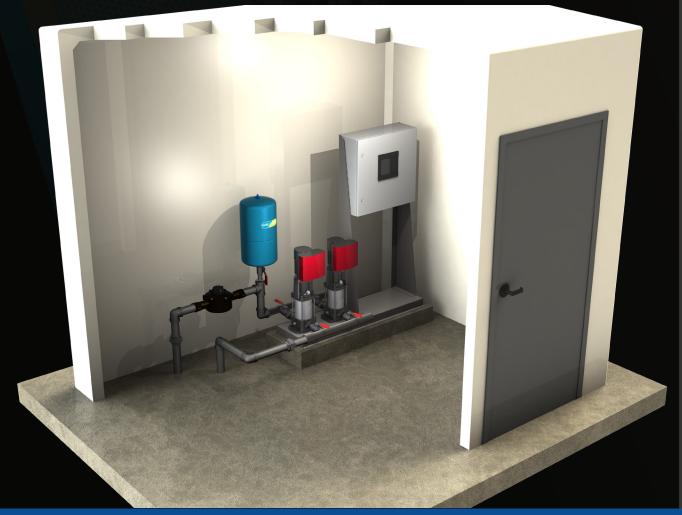

## EXPECT THE BEST

AUTOMATED FLOW SYSTEMS

- Turn-key packaged booster stations
- Custom designed and manufactured
- Orenco<sup>®</sup> Composites prefabricated fiberglass buildings
- Complete with electrical switch gear. controls.
  HVAC
- Minimizes design and construction time
- Optional chemical feed systems
- Optional UV treatment systems