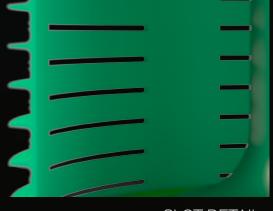

The AFS Dewatering Basin is an adaption of our popular AFS Pump Basin. The Dewatering Basin is designed specifically to move large volumes of subsurface water utilizing specialized axial flow pumps. The PVC pump basin vault features 1/4" slots providing 180 square inches of intake area allowing flows over 300 gpm.

## Includes

- PVC basin with epoxy bonded fiberglass bottom
- inlet slots and/or optional inlet pipe grommet(s)
- AFS Discharge Manifold
- float tree bracket

SLOT DETAIL