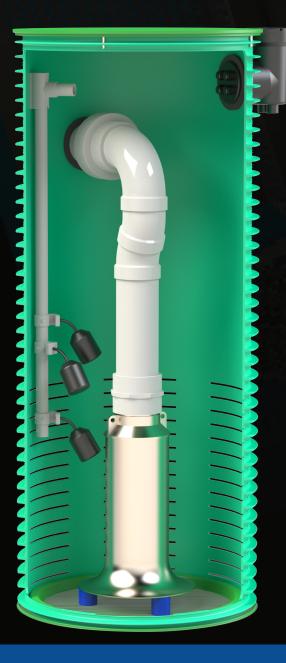

The AFS Dewatering Basin is an adaption of our popular AFS Pump Basin. The Dewatering Basin is designed specifically to move large volumes of subsurface water utilizing specialized axial flow pumps. The PVC pump basin vault features 1/4" slots providing 180 square inches of intake area allowing flows over 300 gpm.

## Features

- durable PVC basin construction
- secure fiberglass lid
- high flow AFS discharge manifold
- external splice box option
- control panel supplied to match pump

## Includes

- PVC basin with epoxy bonded fiberglass bottom
- inlet slots and/or optional inlet pipe grommet(s)
- AFS Discharge Manifold
- float tree bracket

SLOT DETAIL